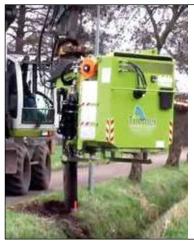

## **Environmental Work / Landscaping**

- Gentle exposure of tree roots
- Utility day-lighting in areas with tree roots
- Removal of contaminated soils
- Cleanup of oil spills on water

### MODE OF OPERATION

The **tinbin TC2** allows you to excavate quickly, cleanly and precisely.

Dry suction excavation means you can dump on site and avoid slurry disposal charges.

Air is non-conductive and allows you to stay on site longer, boosting productivity!

The **tinbin TC2** is useful for utility work, civil engineering, railway construction, landscape & environmental construction. The **tinbin TC2** will save you time & money while increasing productivity.