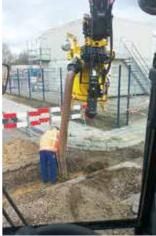

### Rail Track Construction & Maintenance

- Easy removal of ballast during tie replacement
- Day-lighting work in restricted locations
- Day-lighting of signal & communication cables
- Removal of fouled ballast
- Derailment cleanup

### MODE OF OPERATION

The **tinbin TC2** allows you to excavate quickly, cleanly and precisely.

Dry suction excavation means you can dump on site and avoid slurry disposal charges.

Air is non-conductive and allows you to stay on site longer, boosting productivity!