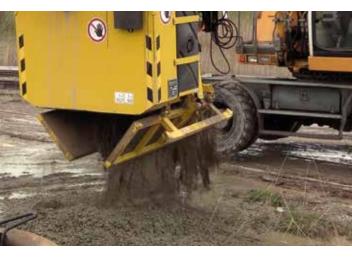

### MODE OF OPERATION

The **tinbin TC2** allows you to excavate quickly, cleanly and precisely.

Dry suction excavation means you can dump on site and avoid slurry disposal charges.

Air is non-conductive and allows you to stay on site longer, boosting productivity!

The **tinbin TC2** is useful for utility work, civil engineering, railway construction, landscape & environmental construction. The **tinbin TC2** will save you time & money while increasing productivity.