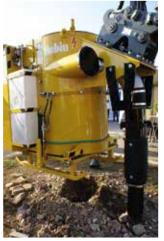

### MODE OF OPERATION

The **tinbin TC2** allows you to excavate quickly, cleanly and precisely.

Dry suction excavation means you can dump on site and avoid slurry disposal charges.

Air is non-conductive and allows you to stay on site longer, boosting productivity!

| Suction Tube Diameter  | 10" / 250 mm |
|------------------------|--------------|
| Volume of Storage Tank | 1 cubic yard |

Folding rotating suction tube with reinforced serrated crown