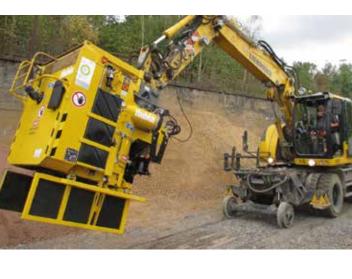

### **Excavation**

- Replaces manual excavation work
- Excavation for utility repair
- Utility day-lighting / pot-holing
- Removal of silt & mud from larger excavations

### Host Vehicle (Excavator)

| Excavator Weight Class             | >= 16 t                                |
|------------------------------------|----------------------------------------|
| Pump Flow Rate                     | 30-33 gal per min<br>120-125 l per min |
| Operating Pressure                 | Max. 280 bar /<br>Max. 4060 psi        |
| Hydraulic Motor Power Demand (TC2) | Min. 75 kW                             |

The **tinbin TC2** is useful for utility work, civil engineering, railway construction, landscape & environmental construction. The **tinbin TC2** will save you time & money while increasing productivity.