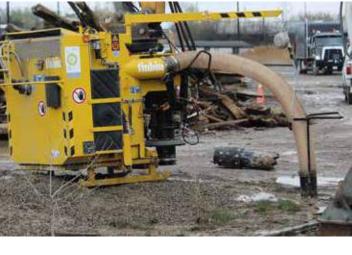

### **Excavation**

- Replaces manual excavation work
- Excavation for utility repair
- Utility day-lighting / pot-holing
- Removal of silt & mud from larger excavations

### **Municipal Work**

- Cleaning sewers and storm drains
- Cleaning ditches and culverts
- Day-lighting / pot-holing
- Replacement of playground sand

### MODE OF OPERATION

The **tinbin TC2** allows you to excavate quickly, cleanly and precisely.

Dry suction excavation means you can dump on site and avoid slurry disposal charges.

Air is non-conductive and allows you to stay on site longer, boosting productivity!