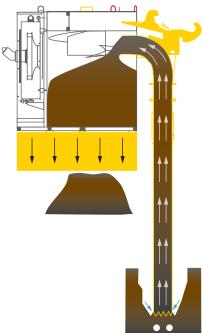

### MODE OF OPERATION

The **tinbin TC2** allows you to excavate quickly, cleanly and precisely.

Dry suction excavation means you can dump on site and avoid slurry disposal charges.

Air is non-conductive and allows you to stay on site longer, boosting productivity!