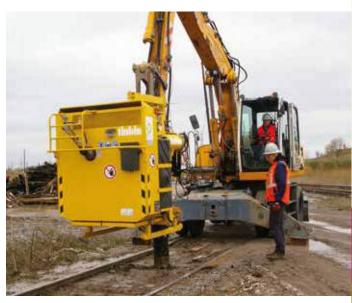

### Host Vehicle (Excavator)

| Excavator Weight Class             | >= 16 t                                |
|------------------------------------|----------------------------------------|
| Pump Flow Rate                     | 30-33 gal per min<br>120-125 l per min |
| Operating Pressure                 | Max. 280 bar /<br>Max. 4060 psi        |
| Hydraulic Motor Power Demand (TC2) | Min. 75 kW                             |

The **tinbin TC2** is useful for utility work, civil engineering, railway construction, landscape & environmental construction. The **tinbin TC2** will save you time & money while increasing productivity.