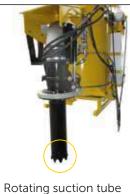

(folding) with reinforced

serrated crown

| Suction Tube Diameter  | 10" / 250 mm |
|------------------------|--------------|
| Volume of Storage Tank | 1 cubic yard |

Folding rotating suction tube with reinforced serrated crown